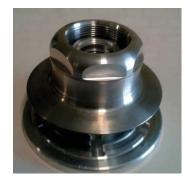

## > Parts of composite cylinder (Type 4)

Liner

High density polyethylene

**Boss part** 

**Aluminum** 

Composite

Glass or carbon fiber and Epoxy resin

The challenge to make a composite cylinder (Type 4)

✓ The design of a **leak-free**, structural interface between the boss, liner, and composite is a key design challenge.