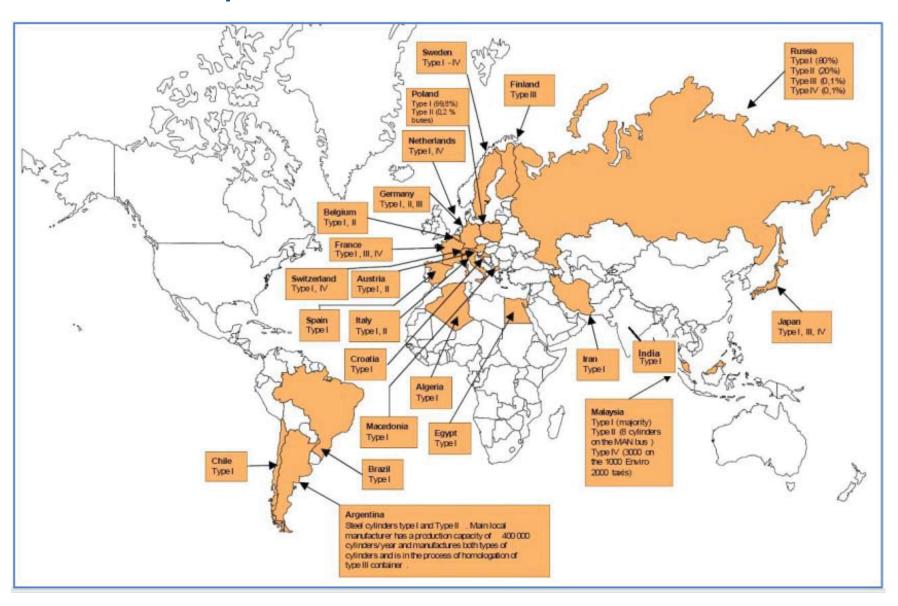

th different sizes.





# ✓ Filament Winding Machines





✓ Full automatic Filament winding machines to fully wrapped the different plastic liners with glass or carbon fiber.





## **➤ Total natural gas vehicles**







### ➤ Benefits of using Type 4 composite cylinders

- Weight reduction: reduction in carbon emissions.
- High impact strength.
- Infinite fatigue life.
- Highest cycle life, 20 years visual inspection only.
- No record of an explosion till date.
- Fast fill and vent.
- Capable of being custom designed for applications.
- Can be designed for space available.
- Application on wide range vehicles: cars, buses, tracks, forklifts, boats, ships, locomotives, etc.









#### ➤ Brands using Type 4 composite cylinders



















### ➤ Global CNG Gas cylinder market





## **>** using of LPG composite cylinders

- colorful outer casing.
- Wall transparency provides gas level.
- •Wide range applications: at barbecue, camping, on boats and forklifts, etc.

















# Thank you for your attention



Factory: No. 875, St., Kolahdooz St., Phase 2, Shokouhie Industrial City, Qum, IRAN

Tel: +98 25 33346084 - 6 Web site: <u>www.rstank.com</u> E-mail: INFO@RSTANK.COM