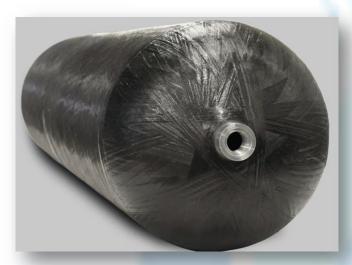

## > Parts of composite cylinder (Type 4)

Liner

High density polyethylene

**Boss part** 

**Aluminum** 

Composite

Glass or carbon fiber and Epoxy resin

The challenge to make a composite cylinder (Type 4)