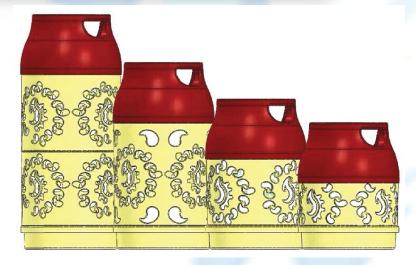

# **► LPG** composite cylinders (Type 4)

#### features

- Light weight.
- Perfect design.
- •Wall transparency provides gas level.
- Safe, explosion-proof under fire exposure.
- Resistant to UV, impact and environmental conditions.
- Wide range applications: at barbecue, camping, on boats and forklifts, etc.
- colorful outer casing.

## **>** using of LPG composite cylinders

- colorful outer casing.
- Wall transparency provides gas level.
- •Wide range applications: at barbecue, camping, on boats and forklifts, etc.