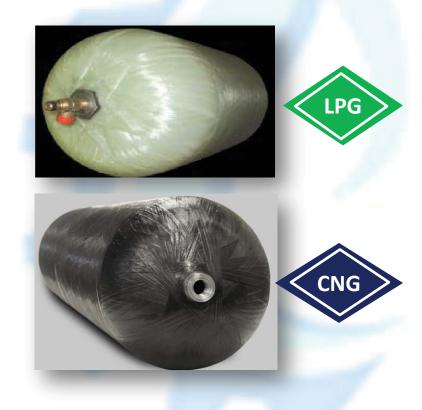

# **➤ CNG** composite cylinders (Type 4)

# **► LPG** composite cylinders (Type 4)