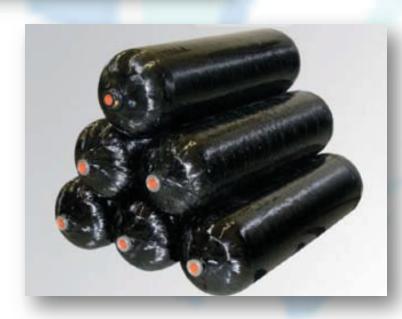

# **➤ CNG** composite cylinders (Type 4)

#### features

- Seamless polymer, welding free.
- Corrosion free PE liner.
- Fatigue resistant non metallic liner.
- 70% lighter than type 1, 2 and 3.
- Light weight reduces transport and work costs.
- Special design boss.
- 20 years service life.
- Application on wide range vehicles: cars, buses, tracks, forklifts, boats, ships, locomotives, etc