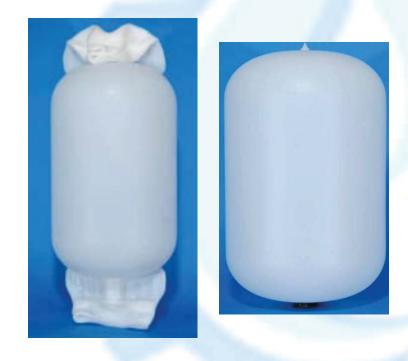

# **► LPG** composite cylinders (Type 4)

#### features

- Light weight.
- Perfect design.
- •Wall transparency provides gas level.
- Safe, explosion-proof under fire exposure.
- Resistant to UV, impact and environmental conditions.
- Wide range applications: at barbecue, camping, on boats and forklifts, etc.
- colorful outer casing.