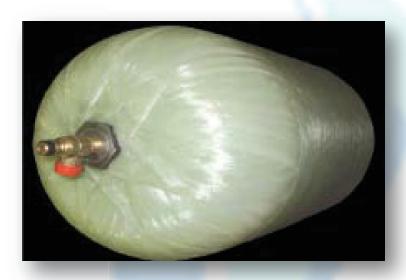

# **➤ CNG** composite cylinders (Type 4)

#### features

- Seamless polymer, welding free.
- Corrosion free PE liner.
- Fatigue resistant non metallic liner.
- 70% lighter than type 1, 2 and 3.
- Light weight reduces transport and work costs.
- Special design boss.
- 20 years service life.
- Application on wide range vehicles: cars, buses, tracks, forklifts, boats, ships, locomotives, etc