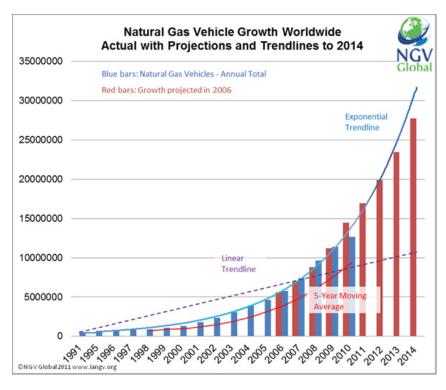

ecue, camping, on boats and forklifts, etc.
- colorful outer casing.







## > Parts of composite cylinder (Type 4)

Liner



High density polyethylene

**Boss part** 



**Aluminum** 

Composite





Glass or carbon fiber and Epoxy resin







The challenge to make a composite cylinder (Type 4)

✓ The design of a **leak-free**, structural interface between the boss, liner, and composite is a key design challenge.





## > Fully automatic Production line in Rad Sane Hidaj

**✓ Blow Molding Machines** 



✓ Full automatic blow molding machines to produce plastic liners with different sizes.





# ✓ Filament Winding Machines





✓ Full automatic Filament winding machines to fully wrapped the different plastic liners with glass or carbon fiber.





## **➤ Total natural gas vehicles**







### ➤ Benefits of using Type 4 composite cylinders

- Weight reduction: reduction in carbon emissions.
- High impact strength.
- Infinite fatigue life.
- Highest cycle life, 20 years visual inspection only.
- No record of an explosion till date.
- Fast fill and vent.
- Capable of being custom designed for applications.
- Can be designed for space available.
- Application on wide range vehicles: cars, buses, tracks, forklifts, boats, ships, locomotives, etc.









#### ➤ Brands using Type 4 composite cylinders



















### ➤ Global CNG Gas cylinder market





## **>** using of LPG composite cylinders

- colorful outer casing.
- Wall transparency provides gas level.
- •Wide range applications: at barbecue, camping, on boats and forklifts, etc.

















# Thank you