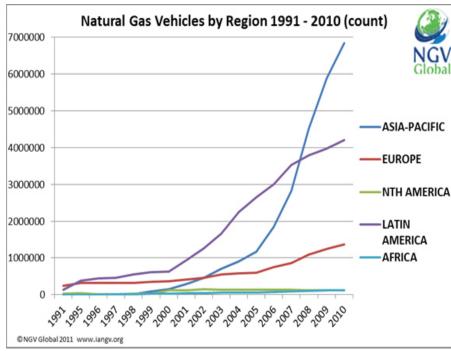

ue, camping, on boats and forklifts, etc.
- colorful outer casing.







## > Parts of composite cylinder (Type 4)

Liner



High density polyethylene

**Boss part** 



**Aluminum** 

Composite





Glass or carbon fiber and Epoxy resin







The challenge to make a composite cylinder (Type 4)

✓ The design of a **leak-free**, structural interface between the boss, liner, and composite is a key design challenge.





## > Fully automatic Production line in Rad Sane Hidaj

**✓ Blow Molding Machines** 



✓ Full automatic blow molding machines to produce plastic liners with different sizes.





# ✓ Filament Winding Machines





✓ Full automatic Filament winding machines to fully wrapped the different plastic liners with glass or carbon fiber.





## **➤ Total natural gas vehicles**







### ➤ Benefits of using Type 4 composite cylinders

- Weight reduction: reduction in carbon emissions.
- High impact strength.
- Infinite fatigue life.
- Highest cycle life, 20 years visual inspection only.
- No record of an explosion till date.
- Fast fill and vent.
- Capable of being custom designed for applications.
- Can be designed for space available.
- Application on wide range vehicles: cars, buses, tracks, forklifts, boats, ships, locomotives, etc.









#### ➤ Brands using Type 4 composite cylinders



















### ➤ Global CNG Gas cylinder market





## **>** using of LPG composite cylinders

- colorful outer casing.
- Wall transparency provides gas level.
- •Wide range applications: at barbecue, camping, on boats and forklifts, etc.

















# Thank you f