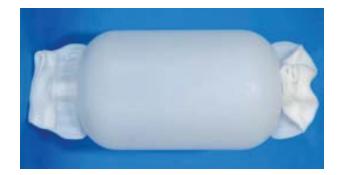

# **► LPG** composite cylinders (Type 4)

#### features

- Light weight.
- Perfect design.
- •Wall transparency provides gas level.
- Safe, explosion-proof under fire exposure.
- Resistant to UV, impact and environmental conditions.
- Wide range applications: at barbecue, camping, on boats and forklifts, etc.
- colorful outer casing.

## **>** using of LPG composite cylinders

- colorful outer casing.
- Wall transparency provides gas level.
- •Wide range applications: at barbecue, camping, on boats and forklifts, etc.