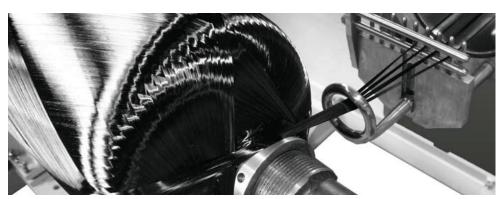

# ✓ Filament Winding Machines

✓ Full automatic Filament winding machines to fully wrapped the different plastic liners with glass or carbon fiber.