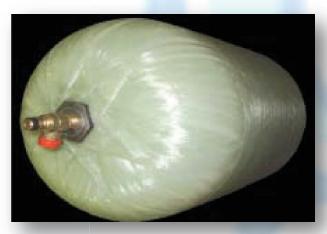

# **➤ CNG** composite cylinders (Type 4)

#### features

- Seamless polymer, welding free.
- Corrosion free PE liner.
- Fatigue resistant non metallic liner.
- 70% lighter than type 1, 2 and 3.
- Light weight reduces transport and work costs.
- Special design boss.
- 20 years service life.
- Application on wide range vehicles: cars, buses, tracks, forklifts, boats, ships, locomotives, etc