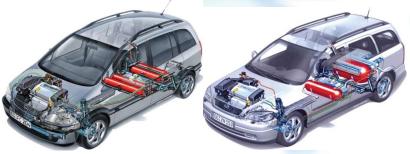

#### features

- Seamless polymer, welding free.
- Corrosion free PE liner.
- Fatigue resistant non metallic liner.
- 70% lighter than type 1, 2 and 3.
- Light weight reduces transport and work costs.
- Special design boss.
- 20 years service life.
- Application on wide range vehicles: cars, buses, tracks, forklifts, boats, ships, locomotives, etc

### ➤ Benefits of using Type 4 composite cylinders

- Weight reduction: reduction in carbon emissions.
- High impact strength.
- Infinite fatigue life.
- Highest cycle life, 20 years visual inspection only.
- No record of an explosion till date.
- Fast fill and vent.
- Capable of being custom designed for applications.
- Can be designed for space available.
- Application on wide range vehicles: cars, buses, tracks, forklifts, boats, ships, locomotives, etc.