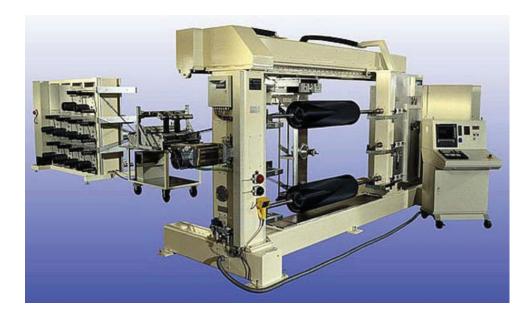

## > Fully automatic Production line in Rad Sane Hidaj

**✓ Blow Molding Machines** 

✓ Full automatic blow molding machines to produce plastic liners with different sizes.

# ✓ Filament Winding Machines

✓ Full automatic Filament winding machines to fully wrapped the different plastic liners with glass or carbon fiber.