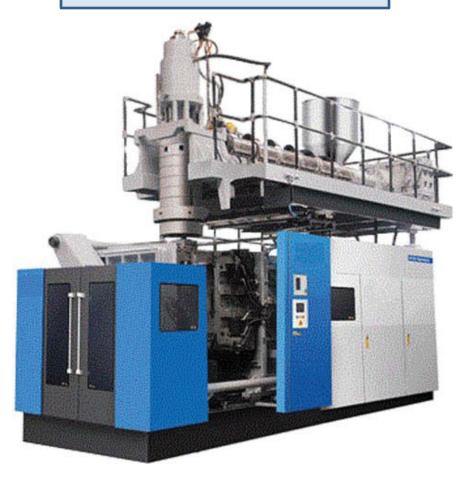

## > Fully automatic Production line in Rad Sane Hidaj

**✓ Blow Molding Machines** 

✓ Full automatic blow molding machines to produce plastic liners with different sizes.