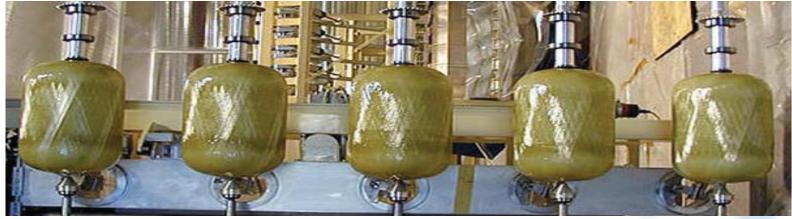

## > Fully automatic Production line in Rad Sane Hidaj

**✓ Blow Molding Machines** 

✓ Full automatic blow molding machines to produce plastic liners with different sizes.

# ✓ Filament Winding Machines

✓ Full automatic Filament winding machines to fully wrapped the different plastic liners with glass or carbon fiber.