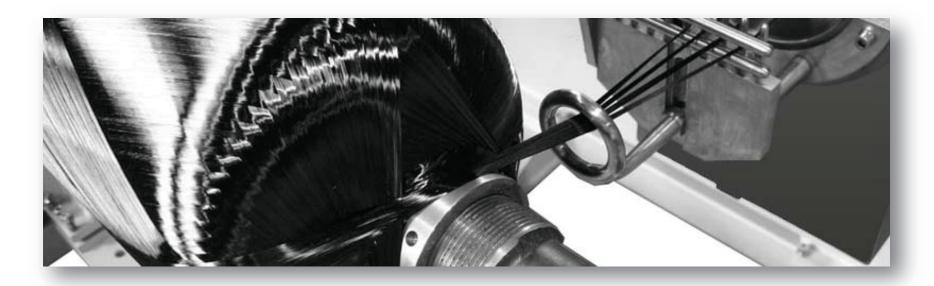

# ✓ Filament Winding Machines

✓ Full automatic Filament winding machines to fully wrapped the different plastic liners with glass or carbon fiber.